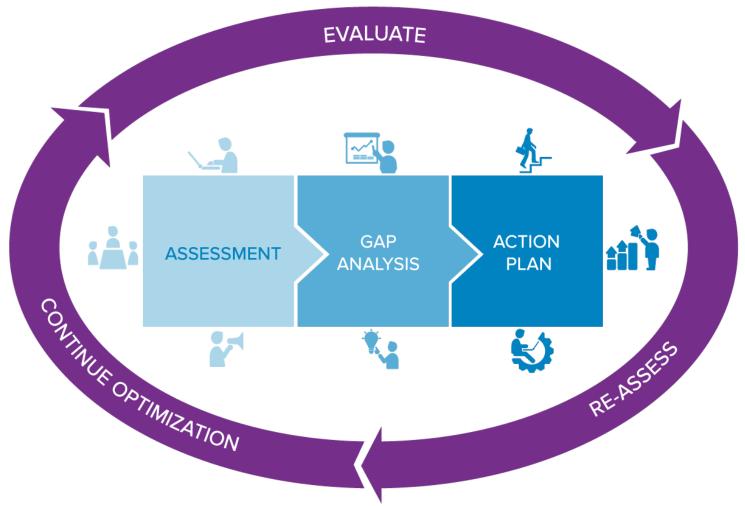

ng an EMR: 3.2



Average current EMR maturity level: 2.9



Average desired EMR maturity level: 4.2



#### What We've Learned: Customer Profiles



# Cautious Adopters (83.3%)



Average years using an EMR: 2.3



Average current EMR maturity level: 1.7



Average desired EMR maturity level: 3.3



#### What We've Learned: Customer Profiles



# Late Adopters (8.3%)



Average years using an EMR: 1.8



Average current EMR maturity level: 1.1



Average desired EMR maturity level: 1.2



### What We've Learned: Pilot Study



No two changes will require exactly the same process or same level of change management... Applying a 'one-size-fits-all' approach is simply not appropriate.

- Hiatt & Creasey, Change Management (2003)



### **Evolution of Our Approach**





## **Our Approach**



**EMR Practice Enhancement Program (EPEP)** 



## **Our Approach**





### What We've Learned: The EPEP Story So Far...









# Thank you!

### Knut.Rodne@ontariomd.com



The views expressed in this publication are the views of OntarioMD and do not necessarily reflect those of the Province.