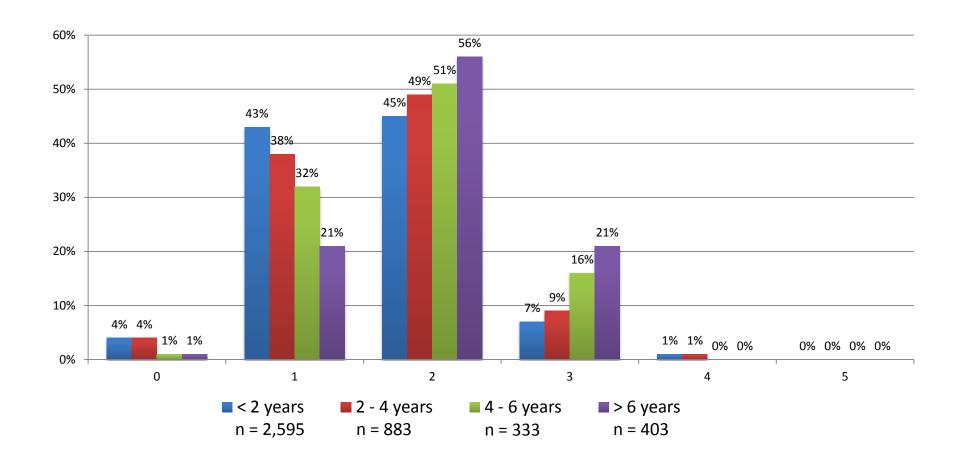

# **Pulling Together: A Team-Based Approach to Enhancing EMR Use**

**Knut Rødne Director Insight, Engagement and Transformation OntarioMD** 



## **Transition Through Complexity**





### **Performance Management**





\*adapted from SAP (Kerry Brown)



## **Change Management Approach**





### What We've Learned: Self-Reported Maturity





### What We've Learned: Customer Profiles



Early Adopters (8.3%)



Average years using an EMR: 3.2



Average current EMR maturity level: 2.9



Average desired EMR maturity level: 4.2



#### What We've Learned: Customer Profiles



# Cautious Adopters (83.3%)



Average years using an EMR: 2.3



Average current EMR maturity level: 1.7



Average desired EMR maturity level: 3.3



#### What We've Learned: Customer Profiles



# Late Adopters (8.3%)



Average years using an EMR: 1.8



Average current EMR maturity level: 1.1



Average desired EMR maturity level: 1.2



### What We've Learned: Pilot Study



No two changes will require exactly the same process or same level of change management... Applying a 'one-size-fits-all' approach is simply not appropriate.

- Hiatt & Crease