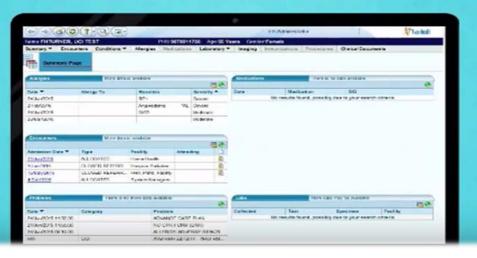

## Unified Clinical Information

A Clinical view-only web application

#### **Displays** Patient Information From....

#### Information Available