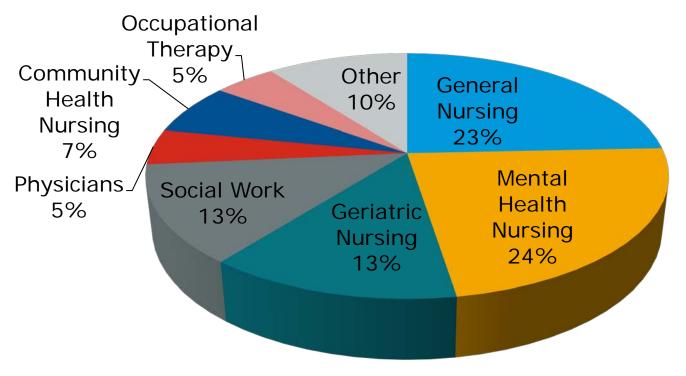

#### Clinical Areas Accessing UCI

Numbers as of April 2016, based on the top 43 users and their UCI usage