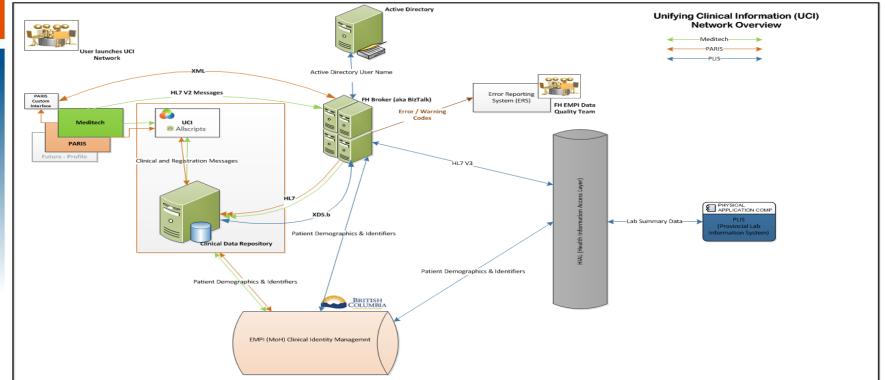

## **Major Components**

Provincial Data Sources (PLIS, Panorama, PDIV, Pharmanet etc.)

Health Information Access Layer (HIAL)

Clinical Data Repository

Message Broker

Meditech (Acute)

Paris (Community)

Profile (Ambulatory)

Provincial Enterprise Master Patient Index (EMPI)