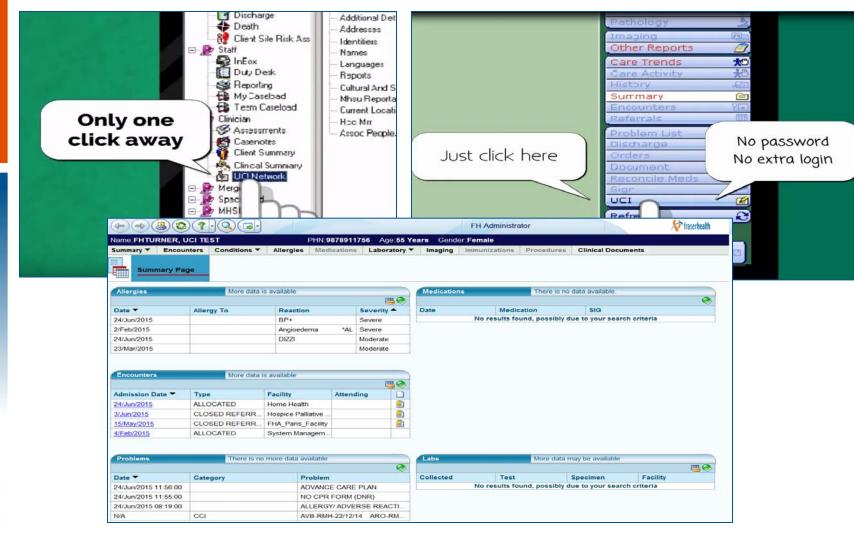

## Unified Clinical Information

A Clinical view-only web application

#### **Displays** Patient Information From....

#### Information Available