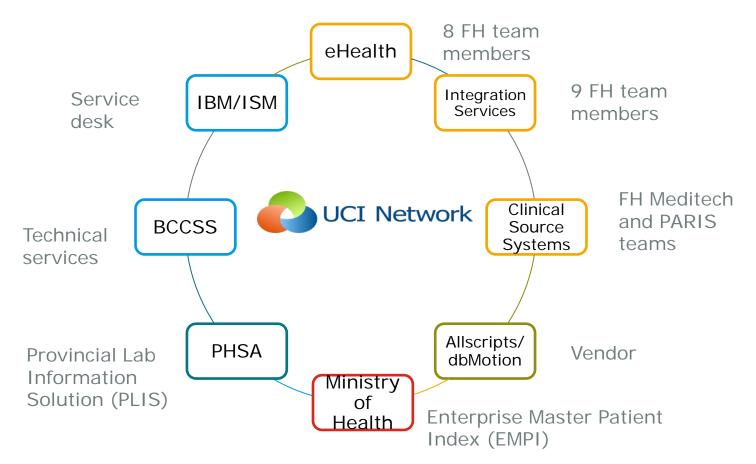

## **Major Components**

Provincial Data Sources (PLIS, Panorama, PDIV, Pharmanet etc.)

Health Information Access Layer (HIAL)

Clinical Data Repository

Message Broker

Meditech (Acute)

Paris (Community)

Profile (Ambulatory)

### **Operations and Maintenance**