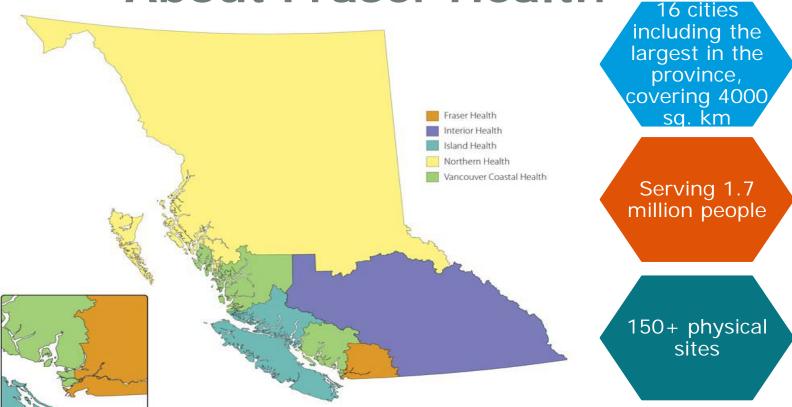

# Who are we?

**About Fraser Health** 

## Fraser Health Complexity

BC's largest and fastest growing health authority

More than 525,000 annual visits to Emergency Patients flow among large urban centres, small rural communities

> 27,000 Employees & Physicians

15,000 clients supported by Home Health every day

Several clinical information systems (Meditech, PARIS, Profile, Panorama, GE centricity)