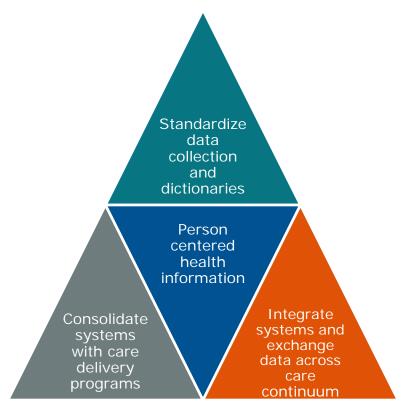

# Patient Identity UCI Prerequisite

Shift to patient centric from regional or facility centric model

Linkage of person information across Fraser Health and BC

Integrate FH clinical systems with Provincial Enterprise Master Patient Index (EMPI)

## **Major Components**

Provincial Data Sources (PLIS, Panorama, PDIV, Pharmanet etc.)

Health Information Access Layer (HIAL)

Clinical Data Repository

Message Broker

Meditech (Acute)

Paris (Community)

Profile (Ambulatory)

Provincial Enterprise Master Patient Index (EMPI)